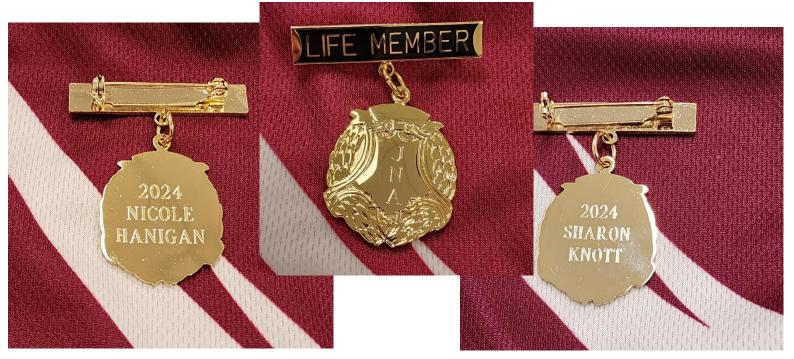

#### **18. APPOINTMENT OF LIFE MEMBERS:**

Sharon Knott Nicole Hanigan

19. ELECTION OF THE BOARD OF MANAGEMENT: <u>Office Holders on the Board of the Association</u>: President – 2yr term Nominees: Sharon Knott Anna Hopkins